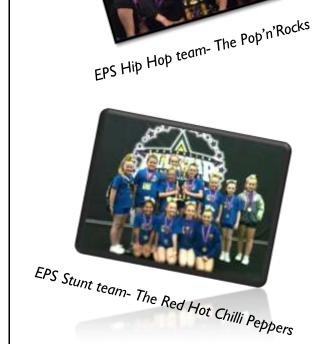

### EPS CHEERLEADING AND HIP HOP Sharlotte Cua & Kerrie Evans

During the first weekend of the holidays, a number of EPS students participated in the AASCF (Australian All Star Cheerleading Federation) State competition held at the Melbourne Sports and Aquatic Centre in Albert Park. Both teams performed extremely well, with both the Hip Hop and Stunt teams coming in first place! These competitions are a great way for students to build confidence and teamwork skills which showed in each of their performances. Well done to all those who have participated!